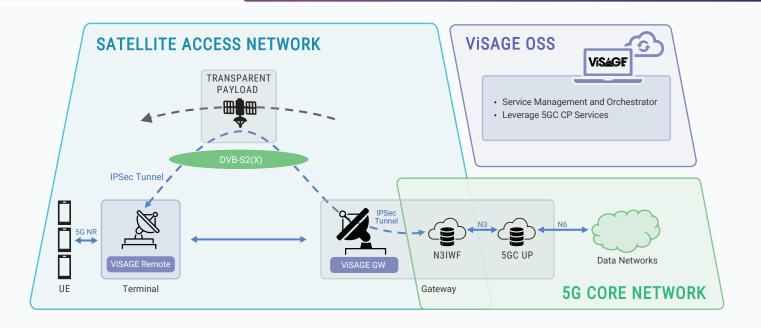

## 5G CORE NETWORK (5GC) INTEGRATION

Enable satellite operators to provide 5G services with minimal infrastructure upgrade.

# HYBRID SATCOM/5G SOLUTIONS

Provide seamless service continuity and roaming through 5G NTN integration.

## GROUND SEGMENT VIRTUALIZATION

Replace hardware modems with heterogenous digitizers and virtualized modems, reducing costs and increasing scalability.